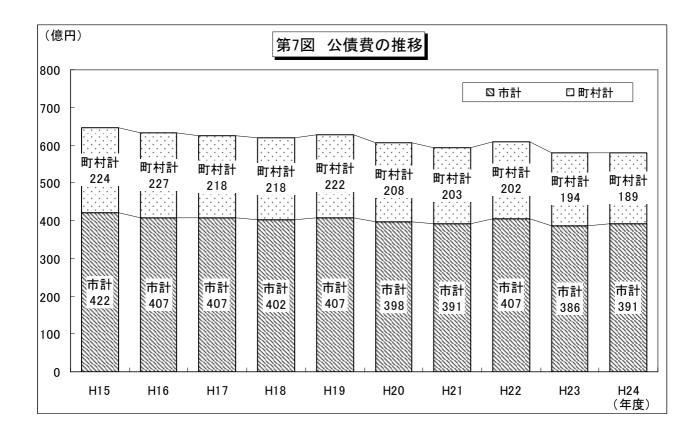

積            | 校出貨           | 鐷            | 御充<br>年        | 4                |



-35-

| <u>第17表 公債</u> | 費の状況       |            |            |       | (単)   | <u> 立:千円、%)</u> |  |  |  |
|----------------|------------|------------|------------|-------|-------|-----------------|--|--|--|
| 区分             |            | 決算額        |            | 増減率   |       |                 |  |  |  |
|                | 平成24年度     | 平成23年度     | 平成22年度     | 24年度  | 23年度  | 22年度            |  |  |  |
| 市計             | 39,126,888 | 38,613,336 | 40,653,159 | 1.3   | ▲ 5.0 | 4.0             |  |  |  |
| 町村計            | 18,894,090 | 19,388,589 | 20,204,733 | ▲ 2.6 | ▲ 4.0 | ▲ 0.3           |  |  |  |
| 県 計            | 58,020,978 | 58,001,925 | 60,857,892 | 0.0   | ▲ 4.7 | 2.5             |  |  |  |



第18表 積立金の状況

(単位:千円)

|           |             |            | 平成24年度    |           |     | 平成24年度末     |
|-----------|-------------|------------|-----------|-----------|-----|-------------|
|           | 平成23年度末     | 歳出決算額      | 取り崩し額     | 歳計剰余金処    | 調整額 | 現在高         |
|           | 現在高         |            |           | 分によるもの    |     | (A+B-C+D+E) |
| 区分        | А           | В          | С         | D         | Е   | F           |
| 財政調整基金    | 53,280,334  | 4,480,757  | 2,542,272 | 1,037,663 | 1   | 56,256,483  |
| 減債基金      | 14,657,681  | 2,314,817  | 645,330   | 0         | 0   | 16,327,168  |
| その他特定目的基金 | 47,209,729  | 5,999,237  | 4,996,168 | 0         | 5   | 48,212,803  |
| 合 計       | 115,147,744 | 12,794,811 | 8,183,770 | 1,037,663 | 6   | 120,796,454 |

### 第19表 一