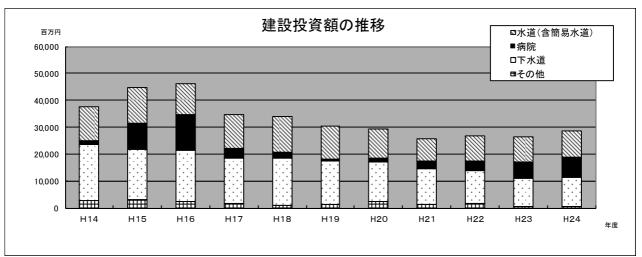

| 0           | 0.0           |
| 用      | 港湾整備    | 0      | 0      | 0.0   | 0           | 0.0           |
|        | 市場      | 18     | 5      | 0.1   | 13          | 234.2         |
|        | と畜場     | 0      | 0      | 0.0   | 0           | 0.0           |
|        | 観光施設    | 5      | 104    | 0.0   | <b>▲</b> 99 | <b>▲</b> 94.8 |
|        | 宅地造成    | 282    | 152    | 1.0   | 130         | 85.8          |
|        | 駐車場整備   | 4      | 0      | 0.0   | 4           | 皆増            |
|        | 介護サービス  | 0      | 61     | 0.0   | <b>▲</b> 61 | 皆減            |
|        | 小 計     | 13,034 | 12,656 | 45.5  | 378         | 3.0           |
| 合      | 計       | 28,641 | 26,323 | 100.0 | 2,318       | 8.8           |

(注)建設投資額とは、資本的支出の建設改良費である。

※数値の単位未満は四捨五入しているため、合計と内訳が一致しない場合もある。

第4図



| 第5 | 5表 企業債    | 発行額    |        |       |              |               |       |        |       |        | (単位:百        | <u>5万円)</u> |
|----|-----------|--------|--------|-------|--------------|---------------|-------|--------|-------|--------|--------------|-------------|
|    | <br>↓ 年度等 | 平 成    | 平 成    | (A)の  | 対前年度         |               | 24のうち | 24借換債  | 23のうち | 23借換債  | 対前年度         |             |
|    |           | 24年度   | 23年度   | 構成比   | 増減           | 伸び率           | 借換債   | 除く発行額  | 借換債   | 除く発行額  | 増減           | 伸び率         |
| 事業 | 業名等       | (A)    | (B)    | (%)   | (A)–(B)      | (%)           | (注)   | (A)'   | (注)   | (B)'   | (A)'-(B)'    | (%)         |
| 法  | 上水道       | 3,777  | 3,468  | 19.1  | 309          | 8.9           | 513   | 3,264  | 108   | 3,