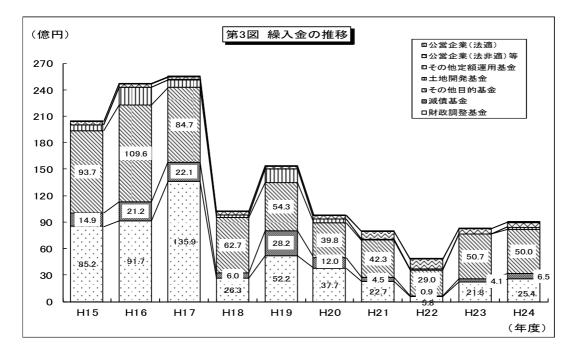

| 523.6         | ▲ 91.9        |
| 出 | ⑦ 電源立地地域対策交付金        | 19,473      | 28,668     | ▲ 9,195            | ▲ 32.1        | ▲ 12.6        |
|   | ⑧ 石油貯蔵施設立地対策等交付金     | 188,596     | 186,035    | 2,561              | 1.4           | ▲ 2.1         |
|   | ⑨ その他                | 8,106,328   | 9,746,557  | ▲ 1,640,229        | <b>▲</b> 16.8 | 18.8          |
|   | (2) 都道府県費のみのもの       | 10,256,163  | 10,853,692 | ▲ 597,529          | ▲ 5.5         | ▲ 0.0         |
| 金 | ① 普通建設事業費支出金         | 681,051     | 787,375    | ▲ 106,324          | <b>▲</b> 13.5 | ▲ 31.4        |
|   | ② 災害復旧事業費支出金         | 166,913     | 291,371    | <b>▲</b> 124,458   | <b>▲</b> 42.7 | 皆減            |
|   | ③ その他                | 9,408,199   | 9,774,946  | ▲ 366,747          | ▲ 3.8         | 0.7           |





| -覧表    |
|--------|
| 的別     |
| Ē      |
| 歳出性質別  |
| 第12表 貞 |

|             | 79, 742, 256 | 52, 294, 216 | 4, 087, 118 | 81, 435, 498 | 40, 413, 405 | 55, 321, 668     | 13, 749, 185       | 0                | 58, 020, 978 | 12, 794, 811 | 1, 487, 965      | 8, 516, 343 | 53, 594, 534 | 0                  | 461, 457, 977 |
|-------------|--------------|--------------|-------------|--------------|--------------|------------------|--------------------|------------------|--------------|--------------|------------------|-------------|--------------|--------------------|---------------|
| 前年度繰上       | I            | 1            | 1           | 1            | I            | 1                | I                  | 1                | I            | I            | 1                | I