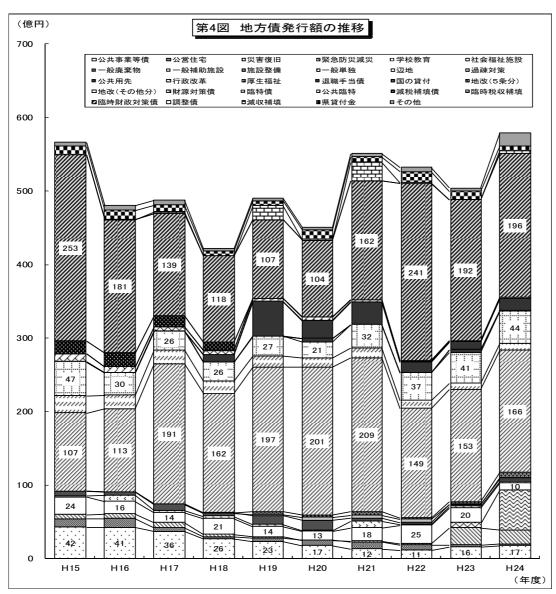

| 523.6         | ▲ 91.9        |
| 出 | ⑦ 電源立地地域対策交付金        | 19,473      | 28,668     | ▲ 9,195            | ▲ 32.1        | ▲ 12.6        |
|   | ⑧ 石油貯蔵施設立地対策等交付金     | 188,596     | 186,035    | 2,561              | 1.4           | ▲ 2.1         |
|   | ⑨ その他                | 8,106,328   | 9,746,557  | ▲ 1,640,229        | <b>▲</b> 16.8 | 18.8          |
|   | (2) 都道府県費のみのもの       | 10,256,163  | 10,853,692 | ▲ 597,529          | ▲ 5.5         | ▲ 0.0         |
| 金 | ① 普通建設事業費支出金         | 681,051     | 787,375    | ▲ 106,324          | <b>▲</b> 13.5 | ▲ 31.4        |
|   | ② 災害復旧事業費支出金         | 166,913     | 291,371    | <b>▲</b> 124,458   | <b>▲</b> 42.7 | 皆減            |
|   | ③ その他                | 9,408,199   | 9,774,946  | ▲ 366,747          | ▲ 3.8         | 0.7           |





| -覧表    |
|--------|
| 的別     |
| Ē      |
| 歳出性質別  |
| 第12表 貞 |

|             | 79, 742, 256 | 52, 294, 216 | 4, 087, 118 | 81, 435, 498 | 40, 413, 405 | 55, 321, 668     | 13, 749, 185       | 0                | 58, 020, 978 | 12, 794, 811 | 1, 487, 965      | 8, 516, 343 | 53, 594, 534 | 0                  | 461, 457, 977 |
|-------------|--------------|--------------|-------------|--------------|--------------|------------------|--------------------|------------------|--------------|--------------|------------------|-------------|--------------|--------------------|---------------|
| 前年度繰上       | I            | 1            | 1           | 1            | I            | 1                | I                  | 1                | I            | I            | 1                | I