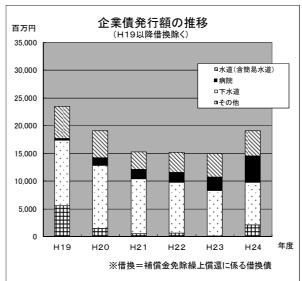

| 0            | 0.0         |
|    | 宅地造成      | 1,948  | 0      | 9.9   | 1,948        | 皆増            | 0     | 1,948  | 0     | 0      | 1,948        | 皆増          |
|    | 駐車場整備     | 4      | 0      | 0.0   | 4            | 皆増            | 0     | 4      | 0     | 0      | 4            | 皆増          |
|    | 介護サービス    | 0      | 0      | 0.0   | 0            | 0.0           | 0     | 0      | 0     | 0      | 0            | 0.0         |
|    | 小 計       | 11,152 | 9,093  | 56.4  | 2,059        | 22.6          | 186   | 10,966 | 30    | 9,063  | 1,903        | 21.0        |
| 合  | · 計       | 19,762 | 15,164 | 100.0 | 4,598        | 30.3          | 699   | 19,063 | 163   | 15,001 | 4,062        | 27.1        |

(注):公的資金補償金免除繰上償還に係る借換債

※数値の単位未満は四捨五入しているため、合計と内訳が一致しない場合もある。







| 牛度等         平成         平成         (A)の         対前年度           24年度         23年度         構成比         増減         伸び率           事業名等         (A)         (B)         (%)         (A)-(B)         (%)           法         大道         78,055         80,362         22.0         ▲2,307         ▲2.9           工業用水道         10,824         11,566         3.0         ▲742         ▲6.4           病院         48,329         46,306         13.6         2,023         4.4           観光施設         93         117         0.0         ▲24         ▲20.8           小計         137,301         138,352         38.7         ▲1,051         ▲0.8           下水道         188,016         188,549         53.0         ▲532         ▲0.3           公共下水道         188,016         188,549         53.0         ▲532         ▲0.3