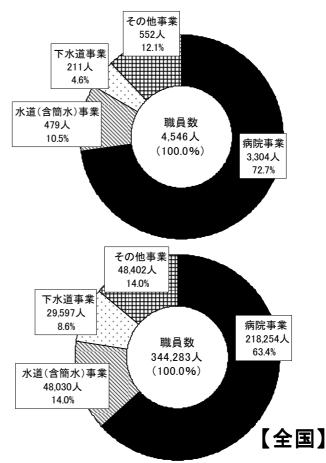

|
|          | 特定地域排水       | 1     | 1     | 0.0   | 0           |
| 適        | 個別排水         | 0     | 0     | 0.0   | 0           |
| 用        | 港湾整備         | 1     | 2     | 0.0   | <b>▲</b> 1  |
|          | 市場           | 18    | 18    | 0.4   | 0           |
|          | と畜場          | 0     | 0     | 0.0   | 0           |
|          | 観光施設         | 11    | 10    | 0.2   | 1           |
|          | 宅地造成         | 0     | 0     | 0.0   | 0           |
|          | 駐車場整備        | 0     | 0     | 0.0   | 0           |
|          | 介護サービス       | 490   | 480   | 10.8  | 10          |
|          | 小 計          | 783   | 780   | 17.2  | 3           |
| 合        | 計            | 4,546 | 4,555 | 100.0 | <b>▲</b> 9  |

※数値の単位未満は四捨五入しているため、合計と内訳 が一致しない場合もある。



第2図

地方公営企業の事業別職員数の状況



#### 第3表 決算規模

(単位:百万円)

| ~ ~ ~ ~ |              |         |         |       |              |               |       |          |       |         |             | •/     |
|---------|--------------|---------|---------|-------|--------------|---------------|-------|----------|-------|---------|-------------|--------|
|         | 年度           | 平 成     | 平 成     | (A)の  | 対前年度         |               | 24のうち | 24補償金    | 23のうち | 23補償金   | 対前年度        |        |
|         | _            | 24年度    | 23年度    | 構成比   | 増減           | 伸び率           | 補償金免除 | 免除繰上償    | 補償金免除 | 免除繰上償   | 増減          | 伸び率    |
| 事業      | <sup>2</sup> | (A)     | (B)     | (%)   | (A)–(B)      | (%)           | 繰上償還額 | 還除く(A) ′ | 繰上償還額 | 還除く(B)  | (A) (_(B) ( | (%)    |
| 法       | 上水道          | 25,320  | 25,164