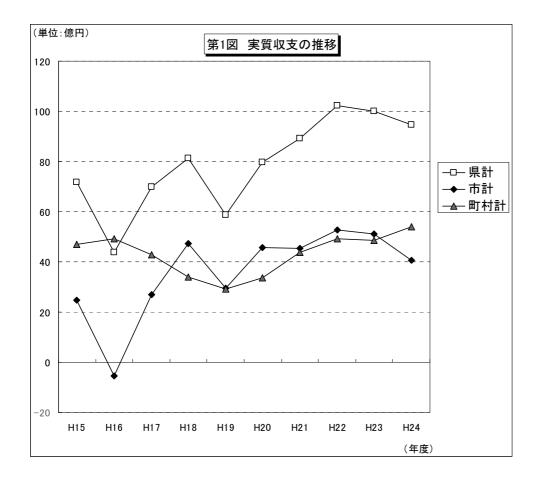

| 収支          | 幸  | 2,680,717       | ▲ 13.3                       | 3,090,528   | ▲ 78.2 | 14,148,448  | 198.5            |             | 8.3                           | 4,375,698    | 2,783.5      | 151,751     | 95.                           | 3,208,031   | 212.1            | •           | 54.4        |                                          |                               |                 | ▲ 68.3           |



### 第4表 実質収支の黒字・赤字団体数

(単位:千円)

(単位:億円)

| 717.12 |      |    | 平成24年度(A)       平成23度(B)       差額(A)-(B)         団体       実質収支       団体       実質収支       団体         9       4.073,918       9       5,125,882       0       ▲ 1,051,964         21       5,401,797       21       4,865,128       0       536,669         30       9,475,715       30       9,991,010       0       ▲ 515,295         0       0       0       0       0       0         0       0       0       0       0       0         9       4.073,918       9       5.125,882       0       ▲ 1,051,964 |    |           |    |             |
|--------|------|----|------------------------------------------------------------------------------------------------------------------------------------------------------------------------------------