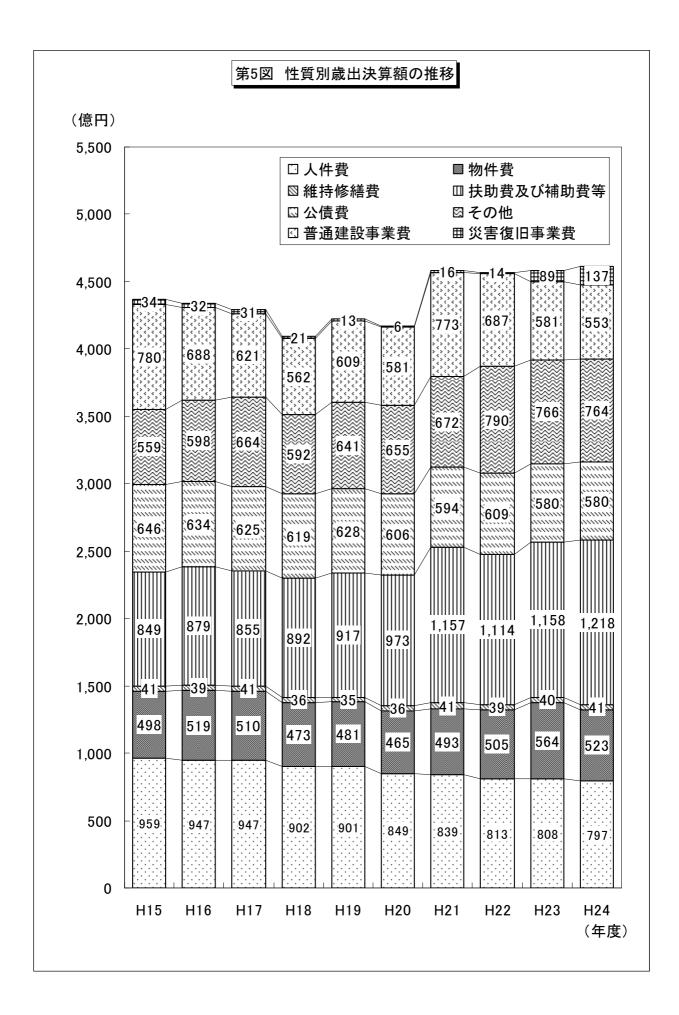

|             | 5, 194, | 619 |   | 2, 267, | 630 | 9 | , 023,  | 824 | 1 | 7, 043  | 839   |   | 12, 703, 4 | 471 | 57, 864, | 491 | 2   | 69, 2 | 60, 220         |             |       |



-32-

#### 第14表 普通建設事業性質別状況

```
(単位:千円、%)
```

|                      | 平成24年      | 度     | 平成23年      | ■度    | 差引                 | 増源           | 成率            |
|----------------------|------------|-------|------------|-------|--------------------|--------------|---------------|
|                      | 決算額(A)     | 構成比   | 決算額(B)     | 構成比   | (A) – (B)          | 24年度         | 23年度          |
| 普通建設事業費              | 55,321,668 | 100.0 | 58,084,289 | 100.0 | ▲ 2,762,621        | <b>▲</b> 4.8 | ▲ 15.4        |
| 1 補助事業費 a            | 23,513,128 | 42.5  | 25,328,911 | 43.6  | <b>▲</b> 1,815,783 | ▲ 7.2        | ▲ 14.4        |
| 2 単独事業費 b            | 30,541,973 | 55.2  | 31,413,718 | 54.1  | ▲ 871,745          | <b>▲</b> 2.8 | ▲ 15.4        |
| 3 国直轄事業負担金           | 141,660