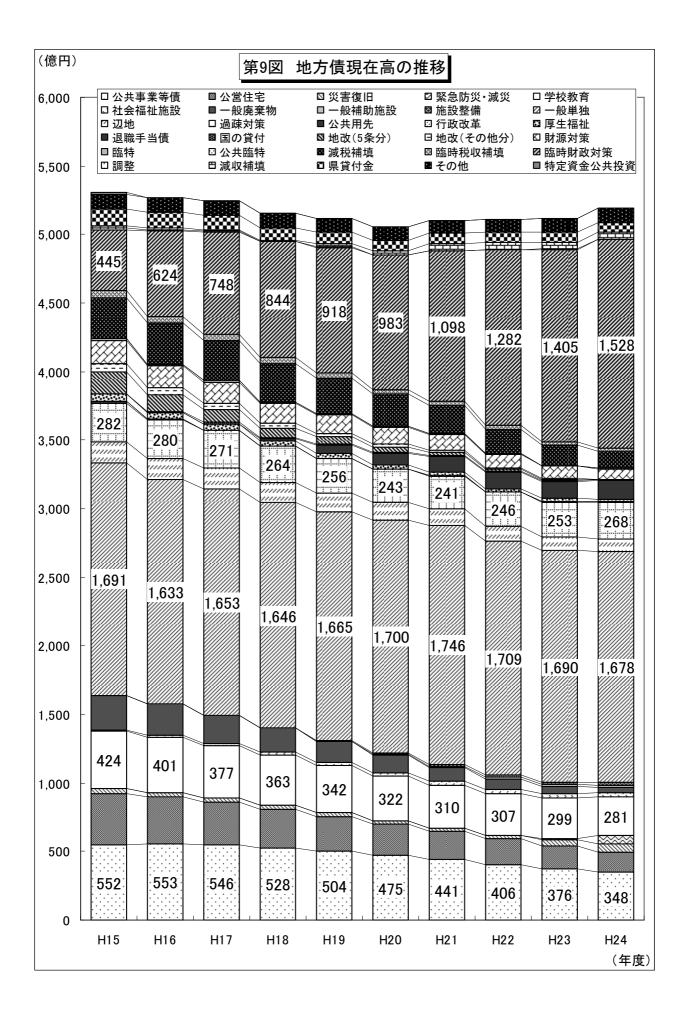

| ▲ 8.8        |
| 27 都道府県貸付金                      | 7,756,865   | 622,600    | 1,365,784  | 85,128    | 1,450,912  | 7,013,681   | ▲ 9.6        |
| うち 予算貸付によるもの                    | 7,749,710   | 622,600    | 1,358,629  | 85,103    | 1,443,732  | 7,013,681   | <b>▲</b> 9.5 |
| 28 その他                          | 9,507,680   | 1,799,100  | 998,334    | 209,411   | 1,207,745  | 10,308,446  | 8.4          |
| 合計(1~28)                        | 511,384,206 | 57,864,491 | 50,281,087 | 7,725,172 | 58,006,259 | 518,967,610 | 1.5          |
| うち財源対策債等                        | 32,049,354  | 462,600    | 3,800,922  | 541,592   | 4,342,514  | 28,711,032  | ▲ 10.4       |
| うち 減収補填債                        | 4,895,000   | 386,800    | 301,360    | 87,853    | 389,213    | 4,980,440   | 1.7          |



第22表 債務負担行為等に係る翌年度以降の支出予定額

(単位:千円・%)

| 区分             | 平成24年度     | 平成23年度     | 増 減 額         | 増 源    | 或 率  |
|----------------|------------|------------|---------------|--------|------|
|                | 十成24年度     | 千成23年度     | - 「」「八」(1931) | 24年度   | 23年度 |
| 物件の購入等に係るもの    | 13,643,790 | 18,670,337 | ▲ 5,026,547   | ▲ 26.9 | 1.4  |
| 債務保証・損失補償に係るもの | 64,343     | 64,343     | 0             | 0.0    | 0.0  |
| その他            | 26,320,350 | 23,937,963 | 2,382,387     | 10.0   | 33.5 |
| 計              | 40,028,483 | 42,672,643 | ▲ 2,644,160   | ▲ 6.2  | 17.2 |

# 2 市町村毎の詳細数値等

| m         LH $= 3$ T         M         T         M         T         M         T         M         T         M         T         M         T         M         T         M         T         M         T