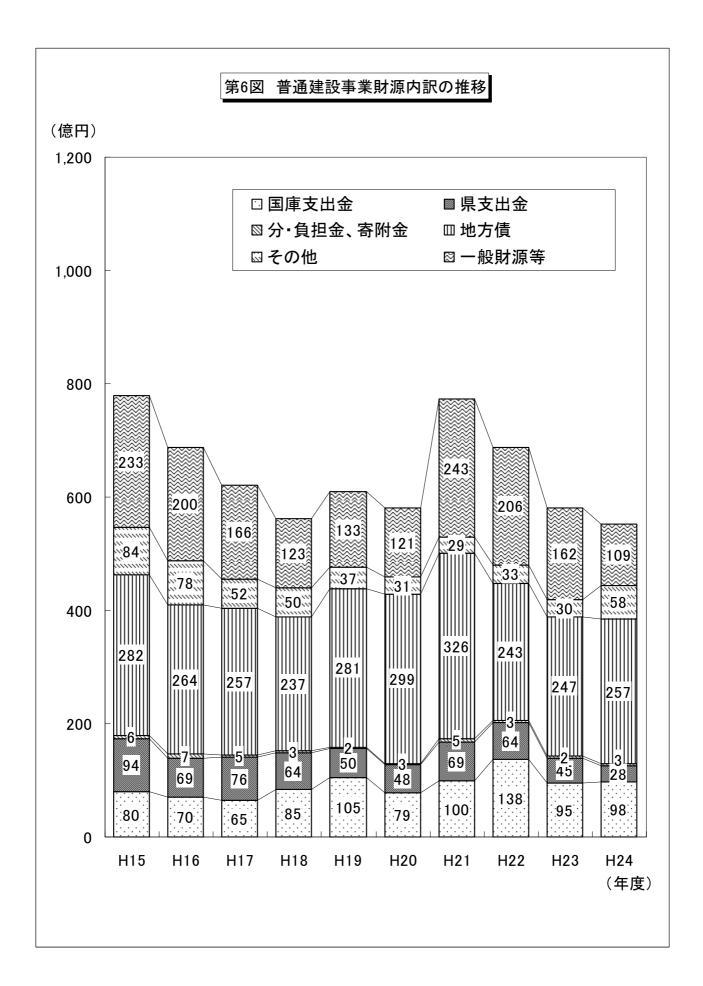

|                  |
| 角         |                            | 截             | 飬             | 参費          | 截            | 費            | 筆            | 徴<br>日費      | 対       | 飬             | 御            | 及び金金          | 俐            | 緣<br>上金        | TE<br>V          |
| /         | /                          | ŧ             | <b>4</b>      | 権           | 助            | 电            | 通業           | 業            | ¥¥<br>₩ | 衡             | ħ            | 資<br>道<br>1   | Ħ            | 使用             | E                |
| /         | 性質別                        | $\prec$       | 袎             | 維           | ¥            | 権            | 御筆           | 災事           | 失事      | \$            | 積            | 校出貨           | 鐷            | 御充<br>年        | 4                |



-35-

| <u>第17表 公債</u> | 費の状況       |            |            |       | (単)   | <u> 立:千円、%)</u> |  |  |  |
|----------------|------------|------------|------------|-------|-------|-----------------|--|--|--|
| 区分             |            | 決算額        |            | 増減率   |       |                 |  |  |  |
|                | 平成24年度     | 平成23年度     | 平成22年度     | 24年度  | 23年度  | 22年度            |  |  |  |
| 市計             | 39,126,888 | 38,613,336 | 40,653,159 | 1.3   | ▲ 5.0 | 4.0             |  |  |  |
| 町村計            | 18,894,090 | 19,388,589 | 20,204,733 | ▲ 2.6 | ▲ 4.0 | ▲ 0.3           |  |  |  |
| 県 計            | 58,020,978 | 58,001,925 | 60,857,892 | 0.0   | ▲ 4.7 | 2.5             |  |  |  |



第18表 積立金の状況

(単位:千円)

|           |             |            | 平成24年度    |