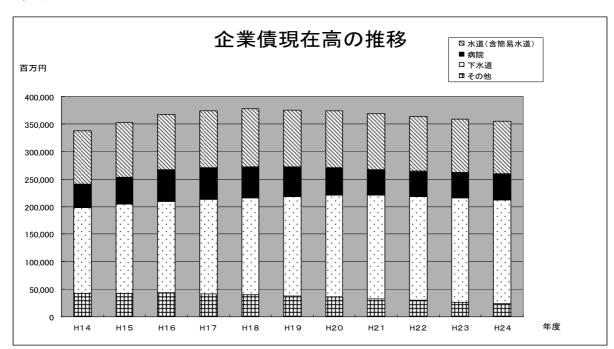

| 合      | 計       | 354,918 | 358,817 | 100.0 | ▲ 3,899        | ▲ 1.1         |

※数値の単位未満は四捨五入しているため、合計と内訳が一致しない場合もある。



#### 第6図

| 第7 | /表 地方公 | 営企業    | への他    | 会計線         | えん ひょうしん しょうしん しょう しょうしん しょう | D状況   |              |        |        |             |              |       | (単位   | :百万    | i円)    |
|----|--------|--------|--------|-------------|------------------------------------------------------------------------------------------------------------------------------------------------------------------------------------------------------------------------------------------------------------------------------------------------------------------------------------------------------------------------------------------------------------------------------------------------------------------------------------------------------------------------------------------------------------------------------