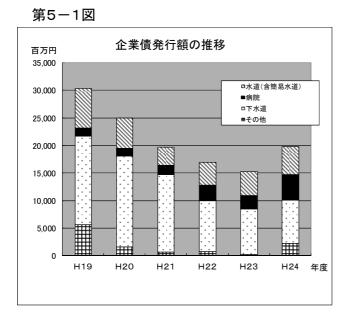

| 35     | 0            | 0.0         |
|    | 宅地造成      | 1,948  | 0      | 9.9   | 1,948        | 皆増            | 0     | 1,948  | 0     | 0      | 1,948        | 皆増          |
|    | 駐車場整備     | 4      | 0      | 0.0   | 4            | 皆増            | 0     | 4      | 0     | 0      | 4            | 皆増          |
|    | 介護サービス    | 0      | 0      | 0.0   | 0            | 0.0           | 0     | 0      | 0     | 0      | 0            | 0.0         |
|    | 小 計       | 11,152 | 9,093  | 56.4  | 2,059        | 22.6          | 186   | 10,966 | 30    | 9,063  | 1,903        | 21.0        |
| 合  | · 計       | 19,762 | 15,164 | 100.0 | 4,598        | 30.3          | 699   | 19,063 | 163   | 15,001 | 4,062        | 27.1        |

(注):公的資金補償金免除繰上償還に係る借換債

※数値の単位未満は四捨五入しているため、合計と内訳が一致しない場合もある。







| 牛度等         平成         平成         (A)の         対前年度           24年度         23年度         構成比         増減         伸び率           事業名等         (A)         (B)         (%)         (A)-(B)         (%)           法         大道         78,055         80,362         22.0         ▲2,307         ▲2.9           工業用水道         10,824         11,566         3.0         ▲742         ▲6.4           病院         48,329         46,306         13.6         2,023         4.4           観光施設         93         117         0.0         ▲24         ▲20.8           小計         137,301         138,352         38.7         ▲1,051         ▲0.8           下水道         188,016         188,549         53.0         ▲532         ▲0.3           公共下水道         188,016         188,549         53.0         ▲532         ▲0.3