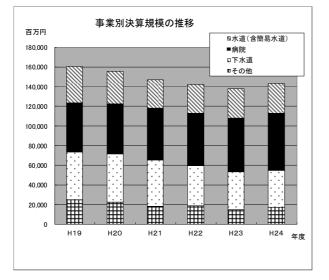

.0   | 212          | 8.2           | 0     | _,       | 0     | 2,597   | 212         | 8.2    |
|         | 介護サービス       | 3,409   | 3,637   | 2.4   | <b>▲</b> 229 | <b>▲</b> 6.3  |       | 5,       | 0     | 5,557   | ▲ 229       | ▲ 6.3  |
|         | 小計           | 57,383  | 55,243  | 40.1  | 2,141        | 3.9           | 191   | 57,193   | 60    | 55,183  | 2,010       | 3.6    |
| 合       | 計            | 143,147 | 137,867 | 100.0 | 5,281        | 3.8           | 960   | 142,188  | 1,382 | 136,484 | 5,703       | 4.2    |
|         |              |         |         |       |              |               |       |          |       |         |             |        |

(注)決算規模の算出方法

法適用企業 :総費用(税込み) ー減価償却費+資本的支出 法非適用企業:総費用+資本的支出+積立金+繰上充用金 ※数値の単位未満は四捨五入しているため、合計と内訳が一致しない 場合もある。

第3-1図



第3-2図



| 第4     | 表 建設    | 殳資額    |        |       | (単位         | : 百万円)        |
|--------|---------|--------|--------|-------|-------------|---------------|
| $\sim$ | 年度等     | 平 成    | 平成     | (A)の  | 対前年度        |               |
|        |         | 24年度   | 23年度   | 構成比   | 増減          | 伸び率           |
| 事業     | 名等      | (A)    | (B)    | (%)   | (A)–(B)     | (%)           |
| 法      | 上水道     | 7,631  | 7,484  | 26.6  | 148         | 2.0           |
|        | 工業用水道   | 356    | 268    | 1.2   | 88          | 33.0          |
| 適      | 病院      | 7,617  | 5,915  | 26.6  | 1,703       | 28.8          |
| 用      | 観光施設    | 2      | 1      | 0.0   | 1           | 200.8         |
| л      | 小計      | 15,606 | 13,667 | 54.5  | 1,940       | 14.2          |
|        | 簡易水道