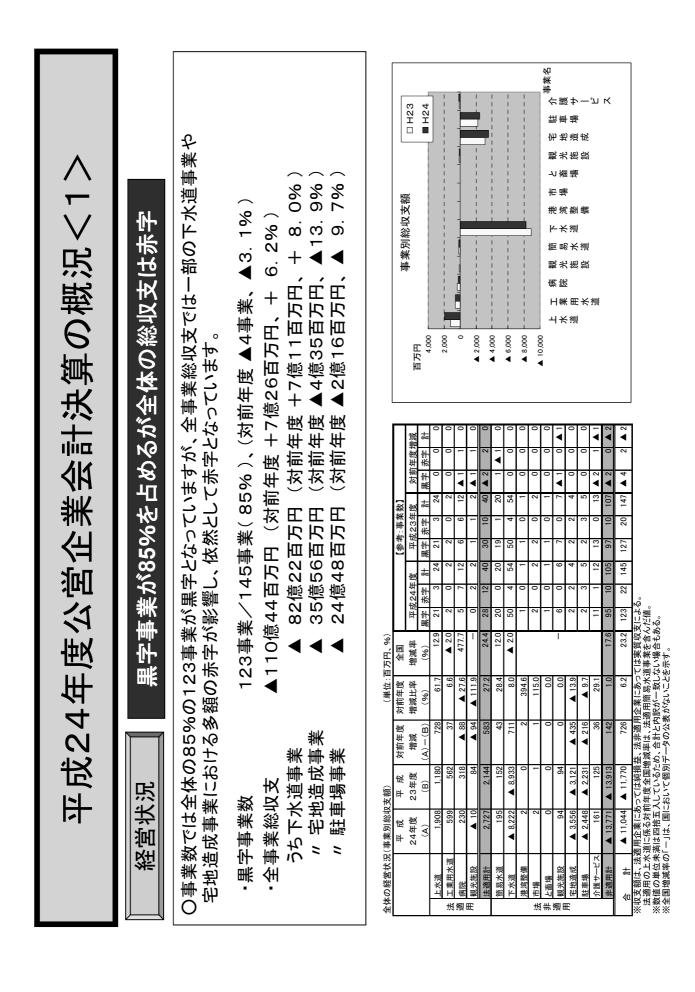

設組合                    | 630        | 0         | 7,320     | 0       | 0       | 71,681    | 536,133                                 | 0                | 0         | 0       | 0           |                                                                                                                                                 |              |
| 合計                           | 11,889,814 | 3,510,591 | 3,770,921 | 632,623 | 171,040 | 2,237,226 | 1,092,524                               | 0                | 2,326,231 | 957,845 | 872,758     | 0                                                                                                                                               | 0 23,951,182 |

第4表 性質別歳出(一部事務組合等別)

## 第3 公営企業会計

### 1 公営企業会計決算の概況

(注)「平成24年度地方公営企業決算状況調査」の数値を基に作成



-70-

〇企業債現在高は、平成18年度(3,769億97百万円)のピーク時から、企業債発行額の減少や繰上償還の実施 年度 188,016 354.918 23,580 48,329 94,993 H24 188.549 26,652 46,306 97.309 358.81 H23 平成24年度公営企業会計決算の概況<2> 〇事業別に現在高をみると、下水道事業が最も多く、次いで水道事業、病院事業の順となっています 188,448 363, 573 30,006 98,912 46,207 Н22 企業債現在高の推移 368.845 33,035 187,289 101.338 47,183 H21 373.842 102.940 35,754 185,221 49,927 H20 375.360 181,458 103,625 52,990 37,287 H19 376, 997 56,468 176,685 104.297 39,547 H18 単位:百万円 □ 水道(含簡水) 450,000 350,000 250,000 150,000 ▲ 50,000 50,000 (対前年度▲38億99百万円、▲1. 1%) ■ 下大道 ■ 40 色 ■振振 平成18年度をピークに減少 ▲ 3.9 ▲ 1.3 ▲ 2.8 5.2 % 増減率 全国 4 (%) (単位:百万円、 ▲ 2.4 4.4 ▲ 0.3 ▲ 11.5 対前年度 --増減率 (%) 下水道事業 1,880億16百万円 2,023 **▲** 532 2,317 3.072 3.899 対前年度 (A)-(B) 増減 53.0% 企業債現在高の状況 その<sup>他事業</sup> 235億80百万円 6.6% 53.0 26.8 13.6 6.6 100.0 構成比 企業債現在高 3,549億18百万円