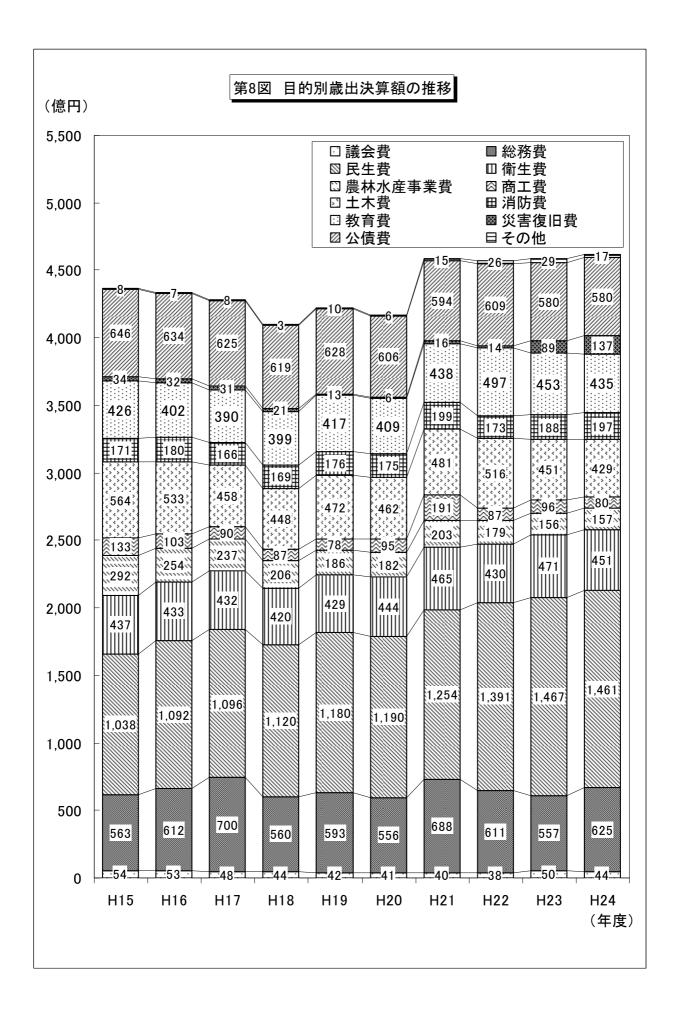

| 費                                            | 費             | 嶻                  | 截            | 費            | 顜          | 截            | 費       | 上費          | 椙           |
| ₽<br> | /      | )<br>/    |         | ¢۴               | 赘          | ₩                | ₩            | 働             | <b>水                                    </b> | Н             | ¥                  | 防            | 衝            | 復旧         | 債            | Ħ       | 更<br>王<br>梁 | \$□         |
|       | /      |           | 目的別     | 議                | 貌          | 民                | 衛            | 嶽             | 愚林」                                          | 商             | H                  | 浜            | 教            | 災          | <u>ب</u>     | 諸       | 삔<br>冇<br>年 | 溃出          |



-39-

#### 第21表 地方債現在高の状況

(単位:千円、%)

|                         | 平成23年度      | 平成24年度     | 平成         | 24年度元利償   | 還額         | 平成24年度      | 年度末現在高      |
|-------------------------|-------------|------------|------------|-----------|------------|-------------|-------------|
| 区分                      | 末現在高        | 発行額        | 元金         | 利子        | 計          | 末現在高        | 増減率         |
|                         | А           | в          | с          | D         | C+D        | (A+B-C) E   | (E-A)/A×100 |
| 1 公共事業等債                | 37,598,880  | 1,712,400  | 4,463,461  | 657,567   | 5,121,028  | 34,847,819  | ▲ 7.3       |
| うち 財源対策債等               | 23,076,798  | 299,200    | 2,624,500  | 392,111   | 3,016,611  | 20,751,498  | ▲ 10.1      |
| 2 公営住宅建設事業債             | 16,766