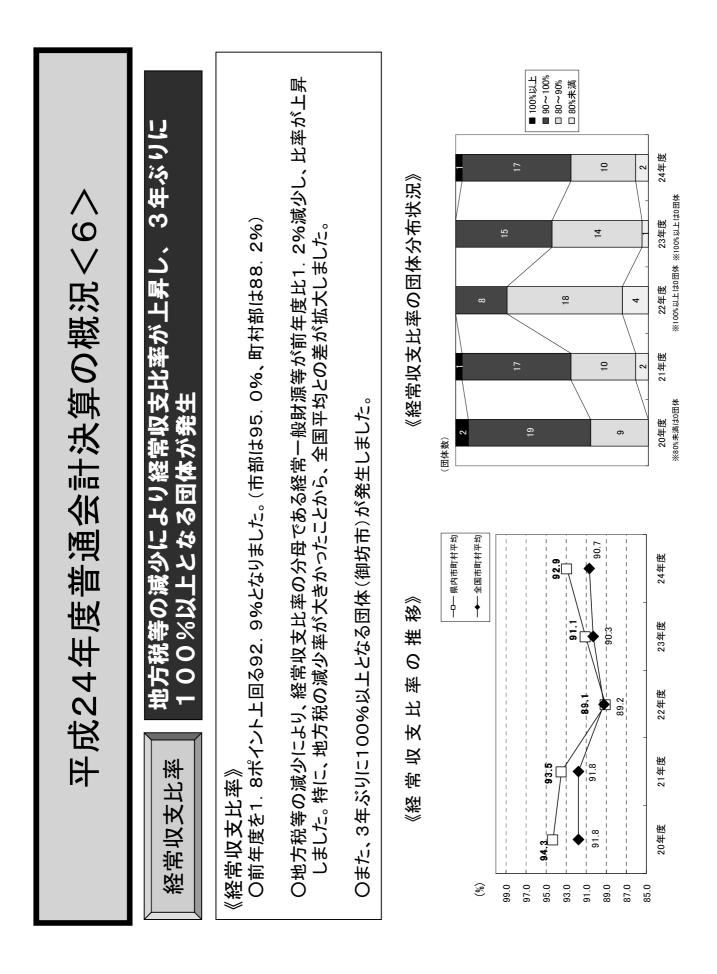

### O 財政調整基金

地方公共団体における年度間の財源の不均衡を調整するための基金です。

〇 減債基金

地方債の償還を計画的に行うための資金を積み立てる目的で設けられる基金です。

O 経常収支比率

地方税、普通交付税のように使途が特定されておらず、毎年度経常的に収入される財源のうち、人 件費、扶助費、公債費のように毎年度経常的に支出される経費に充当されたものが占める割合を示し たものです。比率が高いほど、財政構造の硬直化が進んでいるとされています。