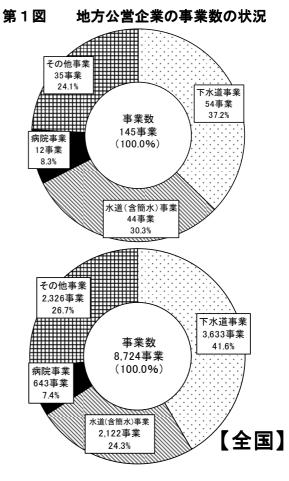

| 0     | 0.0   | 0           |
|          | 特定地域排水       | 1     | 1     | 0.0   | 0           |
| 適        | 個別排水         | 0     | 0     | 0.0   | 0           |
| 用        | 港湾整備         | 1     | 2     | 0.0   | <b>▲</b> 1  |
|          | 市場           | 18    | 18    | 0.4   | 0           |
|          | と畜場          | 0     | 0     | 0.0   | 0           |
|          | 観光施設         | 11    | 10    | 0.2   | 1           |
|          | 宅地造成         | 0     | 0     | 0.0   | 0           |
|          | 駐車場整備        | 0     | 0     | 0.0   | 0           |
|          | 介護サービス       | 490   | 480   | 10.8  | 10          |
|          | 小 計          | 783   | 780   | 17.2  | 3           |
| 合        | 計            | 4,546 | 4,555 | 100.0 | <b>▲</b> 9  |

※数値の単位未満は四捨五入しているため、合計と内訳 が一致しない場合もある。



第2図

地方公営企業の事業別職員数の状況



#### 第3表 決算規模

(単位:百万円)

| ~ ~ ~ ~ |              |         |         |       |              |               |       |          |       |         |             | •/     |
|---------|--------------|---------|---------|-------|--------------|---------------|-------|----------|-------|---------|-------------|--------|
|         | 年度           | 平 成     | 平 成     | (A)の  | 対前年度         |               | 24のうち | 24補償金    | 23のうち | 23補償金   | 対前年度        |        |
|         | _            | 24年度    | 23年度    | 構成比   | 増減           | 伸び率           | 補償金免除 | 免除繰上償    | 補償金免除 | 免除繰上償   | 増減          | 伸び率    |
| 事業      | <sup>2</sup> | (A)     | (B)     | (%)   | (A)–(B)      | (%)           | 繰上償還額 | 還除く(A) ′ | 繰上償還額 | 還除く(B)  | (A) (_(B) ( | (%)    |
| 法       | 上水道