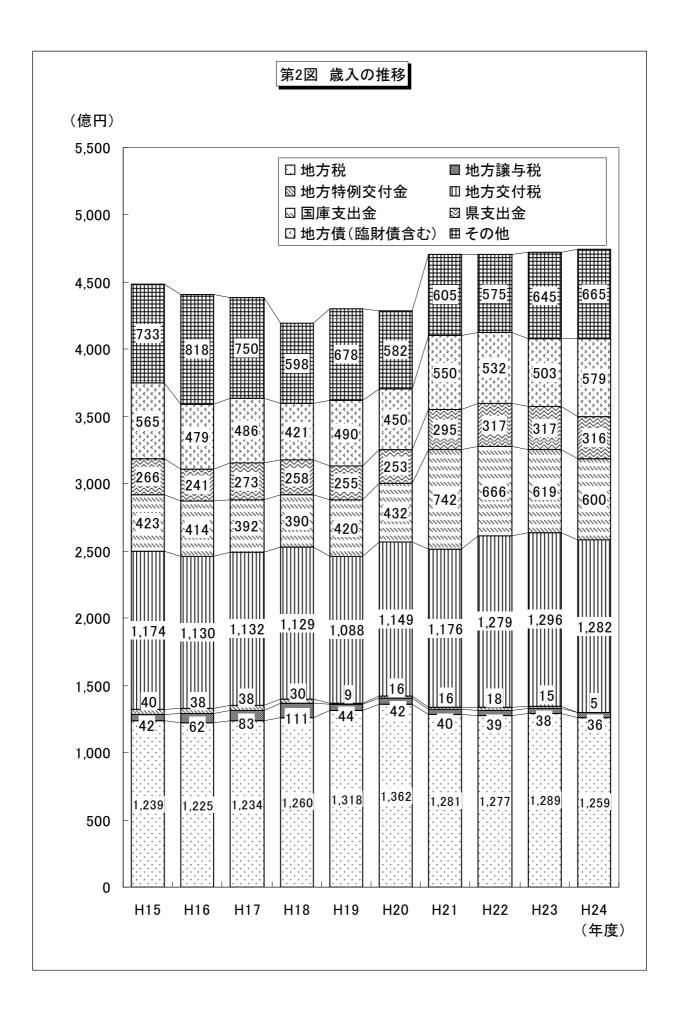

|



第8表 地方税収入額比較表

(単位:千円、%)

| 区分    | 平成24年度      | 平成23年度      | 差引                 | 増派           | 城率   | 全体に占  | める割合  |
|-------|-------------|-------------|--------------------|--------------|------|-------|-------|
|       | (A)         | (B)         | (A) – (B)          | 24年度         | 23年度 | 24年度  | 23年度  |
| 和歌山市  | 58,058,621  | 59,412,619  | <b>▲</b> 1,353,998 | <b>▲</b> 2.3 | 0.1  | 46.1  | 46.1  |
| その他の市 | 44,997,527  | 46,212,032  | ▲ 1,214,505        | <b>▲</b> 2.6 | 1.9  | 35.7  | 35.9  |
| 市計    | 103,056,148 | 105,624,651 | ▲ 2,568,503        | <b>▲</b> 2.4 | 0.9  | 81.8  | 82.0  |
| 町村計   | 22,879,049  | 23,256,664  | ▲ 377,615          | ▲ 1.6        | 1.1  | 18.2  | 18.0  |
| 県 計   | 125,935,197 | 128,881,315 | <b>▲</b> 2,946,118 | <b>▲</b> 2.3 | 0.9  | 100.0 | 100.