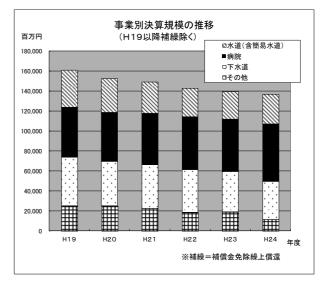

2          | 8.2           | 0     | _,       | 0     | 2,597   | 212         | 8.2    |
|         | 介護サービス       | 3,409   | 3,637   | 2.4   | <b>▲</b> 229 | <b>▲</b> 6.3  |       | 5,       | 0     | 5,557   | ▲ 229       | ▲ 6.3  |
|         | 小計           | 57,383  | 55,243  | 40.1  | 2,141        | 3.9           | 191   | 57,193   | 60    | 55,183  | 2,010       | 3.6    |
| 合       | 計            | 143,147 | 137,867 | 100.0 | 5,281        | 3.8           | 960   | 142,188  | 1,382 | 136,484 | 5,703       | 4.2    |
|         |              |         |         |       |              |               |       |          |       |         |             |        |

(注)決算規模の算出方法

法適用企業 :総費用(税込み) ー減価償却費+資本的支出 法非適用企業:総費用+資本的支出+積立金+繰上充用金 ※数値の単位未満は四捨五入しているため、合計と内訳が一致しない 場合もある。

第3-1図



第3-2図



| 第4     | 表 建設    | 殳資額    |        |       | (単位         | : 百万円)        |
|--------|---------|--------|--------|-------|-------------|---------------|
| $\sim$ | 年度等     | 平 成    | 平成     | (A)の  | 対前年度        |               |
|        |         | 24年度   | 23年度   | 構成比   | 増減          | 伸び率           |
| 事業     | 名等      | (A)    | (B)    | (%)   | (A)–(B)     | (%)           |
| 法      | 上水道     | 7,631  | 7,484  | 26.6  | 148         | 2.0           |
|        | 工業用水道   | 356    | 268    | 1.2   | 88          | 33.0          |
| 適      | 病院      | 7,617  | 5,915  | 26.6  | 1,703       | 28.8          |
| 用      | 観光施設    | 2      | 1      | 0.0   | 1           | 200.8         |
| л      | 小計      | 15,606 | 13,667 | 54.5  | 1,940       | 14.2          |
|        | 簡易水道    | 2,211